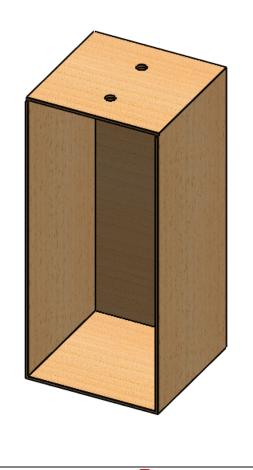

## Standard 3636RW Package Specs:

Customer Name:

- Rails stack on rear wall of elevator shaft 36" wide x 36" Deep Platform Size, 80" Height 3/4" finished floor allowance, 3/4" birch subfloor

- Aluminum platform 2 LED cab lights, automatic on/off Brushed aluminum fixtures
- •
- Emergency Phone Standard Birch wall finish White accordion gate
- Honeywell door interlocks
- Swing doors and jambs by others. •