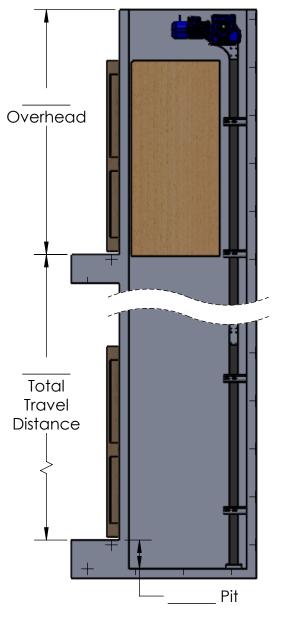

## **Elevator Shaft Requirements:**

Pit: 12" Width: 44" Min Depth: 49"-51" Required

## **Minimum Overhead Clearance:**

| <u>Overhead</u><br>102"<br>106"<br>117" |
|-----------------------------------------|
| 11/"                                    |
|                                         |