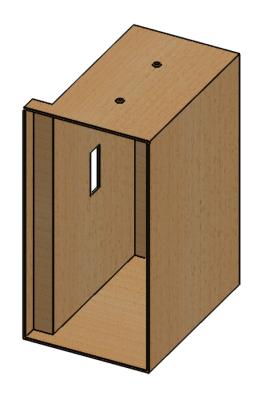

## Standard 3660L Package Specs:

Customer Name:

- Rails stack on right side of elevator shaft 36" wide x 60" Deep Platform Size, 80" Height 3/4" finished floor allowance, 3/4" birch subfloor
- Aluminum platform
- 2 LED cab lights, automatic on/off Brushed aluminum fixtures
- .
- Emergency Phone Standard Birch wall finish
- White accordion gate
- Honeywell door interlocks
- Swing doors and jambs by others. •