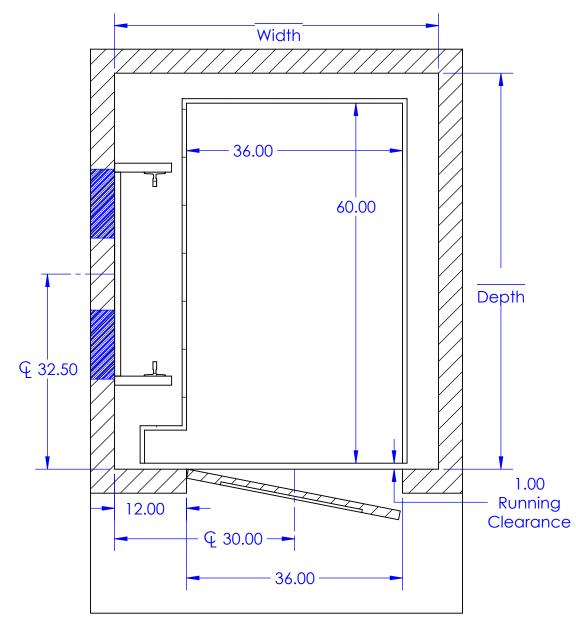

### ELEVATOR HOISTWAY REQUIREMENTS SUBJECT TO LOCAL JURISDICTION

|                                             |                                                                                                                                                                                                                                                 | NAME | DATE | PROJECT NAME            |      |
|---------------------------------------------|-------------------------------------------------------------------------------------------------------------------------------------------------------------------------------------------------------------------------------------------------|------|------|-------------------------|------|
|                                             | Filled By                                                                                                                                                                                                                                       |      |      |                         |      |
| LE                                          | By signing below, you are<br>authrorizing this job to be<br>released for production as<br>listed. Engineering will review<br>dimensions and generate a<br>FINAL APPROVED Drawing to<br>scale and you will recieve a<br>job confirmation letter. |      |      | PROJECT LOCATION        |      |
| DENTIAL<br>ED IN THIS<br>ERTY OF<br>5, LLC. |                                                                                                                                                                                                                                                 |      |      | COMMENTS:               |      |
| í or as a<br>Itten<br>N Lift                |                                                                                                                                                                                                                                                 |      |      | SIZE DWG. NO.           | REV. |
| BITED.                                      | PO#                                                                                                                                                                                                                                             |      |      | SCALE 1:16 SHEET 2 of 2 |      |