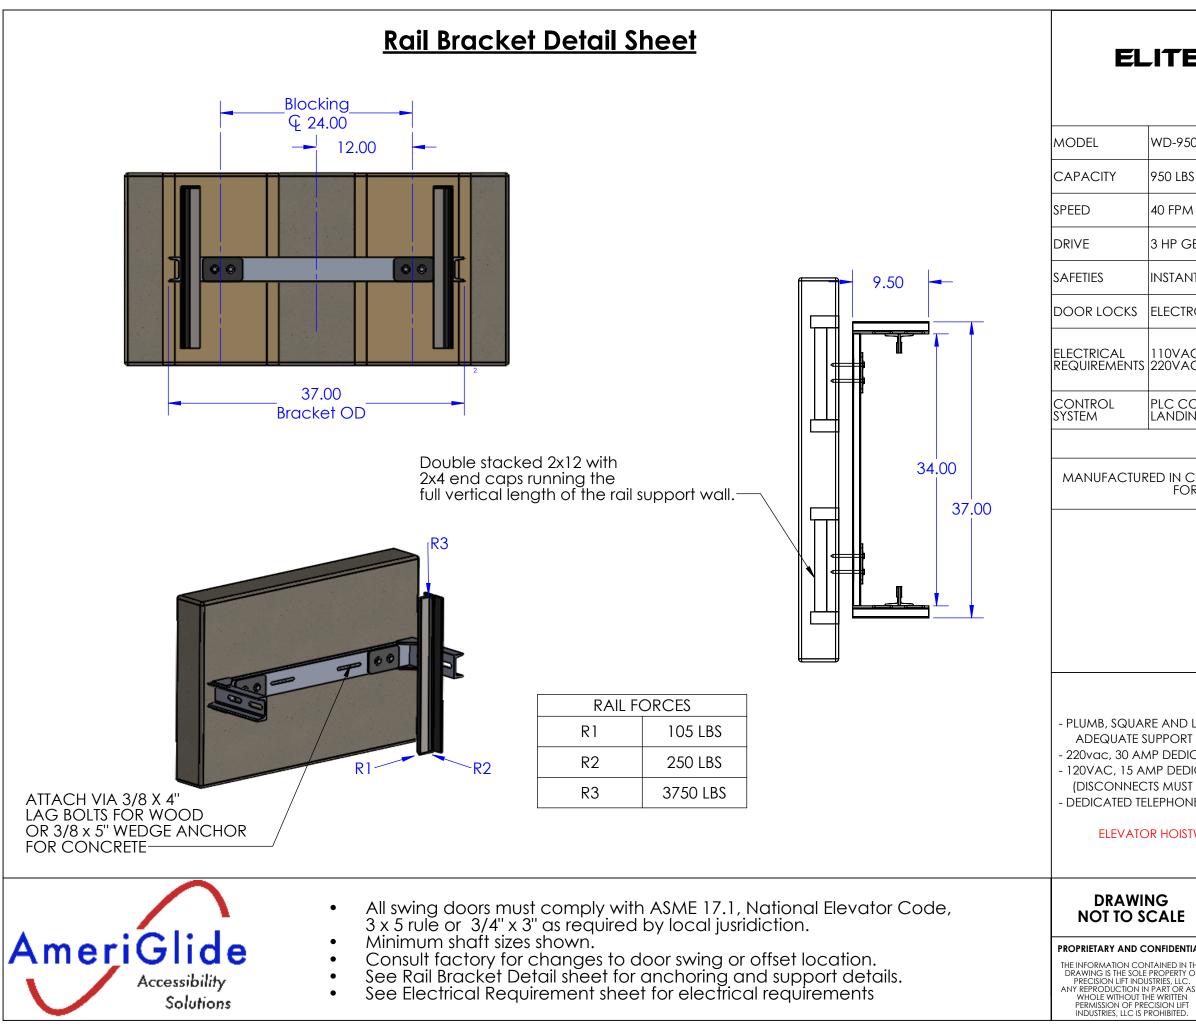

Number of Landings: Door Swings:

LH RH

Cab Height: Cab Finish:

Cab Style:

- All swing doors must comply with ASME 17.1, National Elevator Code,  $3 \times 5$  rule or  $3/4" \times 3"$  as required by local  $\uparrow$  flgX [Wh]cb. •
- Minimum shaft sizes shown.
- Consult factory for changes to door swing or offset location. See Rail Bracket Detail sheet for anchoring and support details. See Electrical Requirement sheet for electrical requirements ٠
- ٠
- 5 ```\c]dhkUmX]aYbqlcbgUfY]bqlXYZbjd\YXWYUfX]aYbqlcbd'

# Work By Others

- PLUMB, SQUARE AND LEGAL HOISTWAY BUILT TO MATCH SHOP DRAWINGS. WITH ADEQUATE SUPPORT AND DOOR OPENING IN LINE.

220vac, 30 AMP DEDICATED CIRCUIT, FED THROUGH LOCAKABLE FUSABLE DISCONNECT - 120VAC, 15 AMP DEDICATED CIRCUIT, FED THROUGH LOCKABLE FUSABLE DISCONNECT (DISCONNECTS MUST BE ADJACENT TO ELEVATOR CONTROLLER LOCATION) DEDICATED TELEPHONE LINE LOCATED ADJACENT TO ELEVATOR CONTROLLER