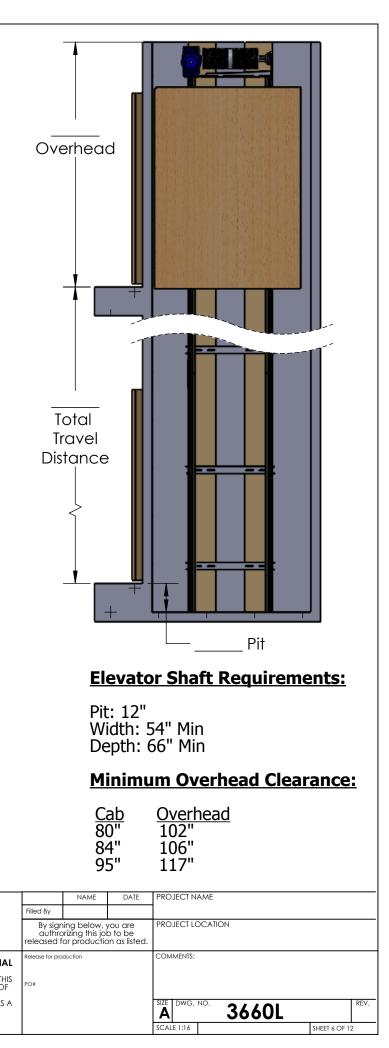

### ELEVATOR HOISTWAY REQUIREMENTS SUBJECT TO LOCAL JURISDICTION

|                                             |                                                                                                                                                                                                                                                 | NAME | DATE | PROJECT NAME            |      |
|---------------------------------------------|-------------------------------------------------------------------------------------------------------------------------------------------------------------------------------------------------------------------------------------------------|------|------|-------------------------|------|
|                                             | Filled By                                                                                                                                                                                                                                       |      |      |                         |      |
| LE                                          | By signing below, you are<br>authrorizing this job to be<br>released for production as<br>listed. Engineering will review<br>dimensions and generate a<br>FINAL APPROVED Drawing to<br>scale and you will recieve a<br>job confirmation letter. |      |      | PROJECT LOCATION        |      |
| DENTIAL<br>ED IN THIS<br>ERTY OF<br>5, LLC. |                                                                                                                                                                                                                                                 |      |      | COMMENTS:               |      |
| í or as a<br>Itten<br>N Lift                |                                                                                                                                                                                                                                                 |      |      | SIZE DWG. NO.           | REV. |
| BITED.                                      | PO#                                                                                                                                                                                                                                             |      |      | SCALE 1:16 SHEET 2 of 2 |      |