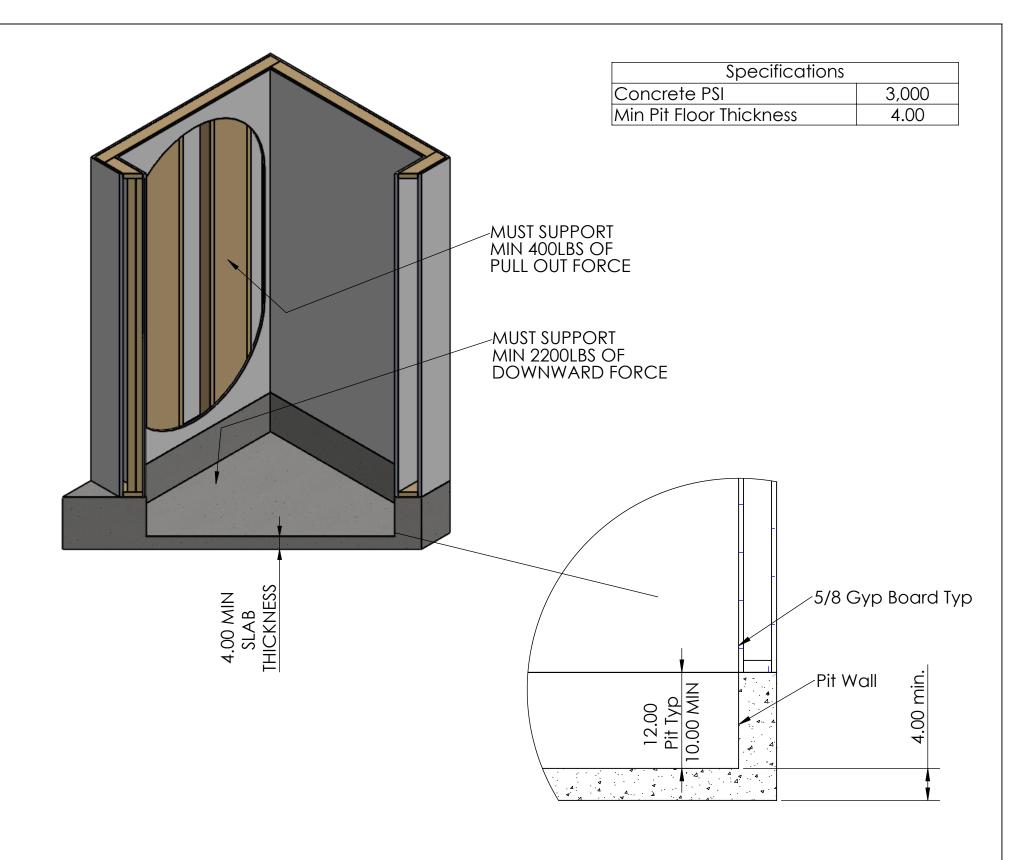

|                      |                                                                               | NAME                       | DATE   | PROJECT NAME  | $\mathbf{WD} O COO$ |  |
|----------------------|-------------------------------------------------------------------------------|----------------------------|--------|---------------|---------------------|--|
|                      | DRAWN                                                                         | KSB                        | 6-5-18 | ]             | WD-9500             |  |
| do not scale drawing | SCALE DRAWING PROPRIETARY AND CONFIDENTIAL PROJECT LOCATION                   |                            |        |               |                     |  |
|                      |                                                                               |                            |        |               |                     |  |
| APPROVAL STATUS:     |                                                                               | MATION CO<br>VING IS THE S |        | COMMENTS:     |                     |  |
| APPROVED             | PROPERTY OF PRECISION LIFT<br>INDUSTRIES, LLC.<br>ANY REPRODUCTION IN PART OR |                            |        | Pit Detail    |                     |  |
| APPROVED AS NOTED    |                                                                               |                            |        |               |                     |  |
| REVISE AND RESUBMIT  |                                                                               | DLE WITHOUT<br>FRMISSION C |        | SIZE DWG. NO. | REV.                |  |
| SIGNATURE            |                                                                               | LIFT INDUST                |        | A             |                     |  |
|                      | PROHIBITE                                                                     | D.                         |        | SCALE 1:16    | SHEET 1 OF 1        |  |