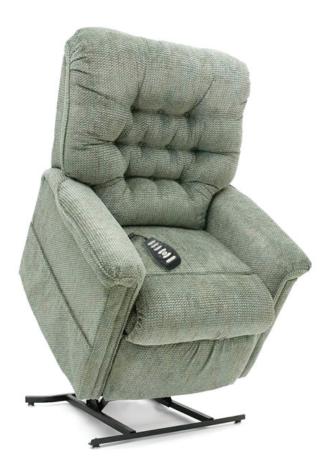

## AG-442PW 3-Position Reclining Lift Chair

The AmeriGlide 442PW is a luxury lift chair recliner that is specifically designed to perfectly support a petite person while also offering an extra 5 inches of seat width over standard models. Experience the comfort and convenience of a smooth lift mechanism that is also powerful enough to gently lift up to 375 lbs. The New Dual Motor Sync System will ensure that your chair can withstand repetitive use and last for years to come. In addition to being a well-engineered lift chair, the 442PW also offers the therapeutic benefits of a relaxing, 3-position recliner that can be adjusted for maximum pressure relief. Take the strain out of sitting and standing and enjoy a 7 year pro-rated warranty with the AmeriGlide 442PW.