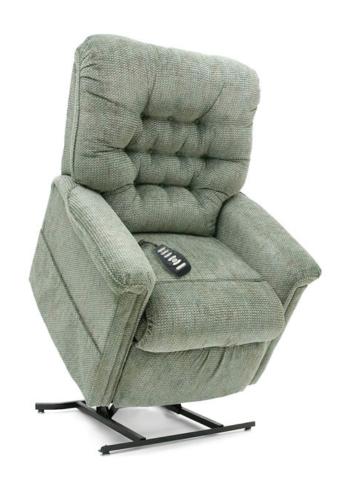

## **AG-442PW**

## **3-Position Reclining Lift Chair**

The AmeriGlide 442L combines the best in lift chair engineering with the superior comfort of a relaxing recliner. This 3-position chair can safely lift you to a standing position and offer supportive cushioning while you relax. Choose from among a variety of fabric colors and textures to design the right chair to fit your home and enjoy the peace of mind that comes with a 7 year pro-rated warranty. The 442L from AmeriGlide offers an affordable way to increase safety and mobility in your home while also providing an adjustable, pressure relieving recliner. Experience the quality of AmeriGlide products for yourself.

## 442L Features

- Three-position
- Firm Button Back
- Hardwood Frame
- 1 Year In-Home Parts & Service
- Fire Retardant

Weight capacity: 375 lbs.

Overall width: 37"

Seat to floor: 21"

Seat depth: 22"

Seat width: 22"