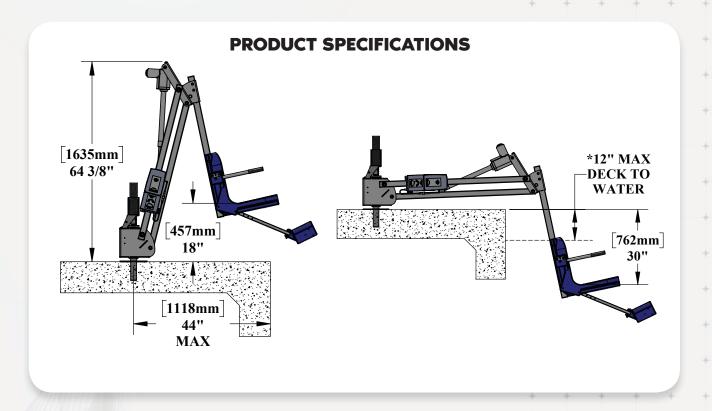

The Mighty series features an adjustable height seat pole allowing 6" of additional adjustment in 2" increments. This series provides versatility and accessibility solutions with greater water drafts and a setback up to 44".

In addition the Mightys' can rotate 360 degrees in either direction. Designed for in ground anchoring, the Mighty series will accommodate existing "standard" Scout 2 and Revolution concrete anchors. Created for its adaptability, the Mightys' can be purchased with a pedestal for additional wall clearance or unusual gutter profiles. Pedestals come in 1', 2', 3', and 4' options.