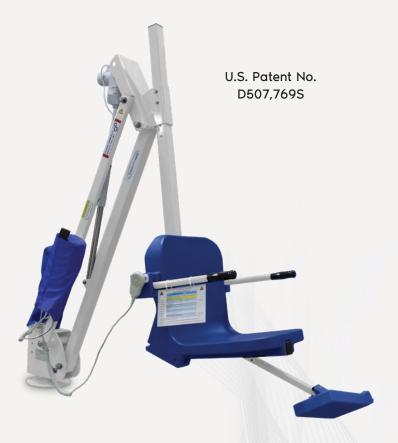

# MIGHTY 400

#### Item# F-MTY400

400 lb weight capacity Up to 12" deck to water

The new Mighty series is UL certified to meet pool lift safety standard 60335-2-1000. It was designed for in ground anchoring and an ideal lift for easy and affordable ADA compliance.

The Mighty series is ideal easy and affordable ADA compliance. US Patent Pending.

All lifts come standard in white with blue seat and footrest. Additional color options are available for both plastics and powder coat.