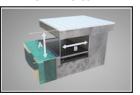

#### Item# F-MTY400

400 lb weight capacity Up to 12" deck to water

The new Mighty series is UL certified to meet pool lift safety standard 60335-2-1000. It was designed for in ground anchoring and an ideal lift for easy and affordable ADA compliance.

The Mighty series features an adjustable height seat pole allowing 6" of additional adjustment in 2" increments. This series provides versatility and accessibility solutions with greater water drafts and a setback up to 44".

In addition the Mightys' can rotate 360 degrees in either direction. Designed for in ground anchoring, the Mighty series will accommodate existing "standard" Scout 2 and Revolution concrete anchors. Created for its adaptability, the Mightys' can be purchased with a pedestal for additional wall clearance or unusual gutter profiles. Pedestals come in 1', 2', 3', and 4' options.