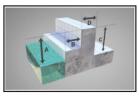

The Mighty series features an adjustable height seat pole allowing 6" of additional adjustment in 2" increments. This series provides versatility and accessibility solutions with greater water drafts and a setback up to 44".

In addition the Mightys' can rotate 360 degrees in either direction. Designed for in ground anchoring, the Mighty series will accommodate existing "standard" Scout 2 and Revolution concrete anchors. Created for its adaptability, the Mightys' can be purchased with a pedestal for additional wall clearance or unusual gutter profiles. Pedestals come in 1', 2', 3', and 4' options.