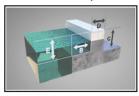

In addition the Mightys' can rotate 360 degrees in either direction. Designed for in ground anchoring, the Mighty series will accommodate existing "standard" Scout 2 and Revolution concrete anchors. Created for its adaptability, the Mightys' can be purchased with a pedestal for additional wall clearance or unusual gutter profiles. Pedestals come in 1', 2', 3', and 4' options.

F-048SCH Solar charging station F-MTTC Mighty series transport cart

Pedestal, 1 foot tall F-MTY1PD Pedestal, 2 foot tall F-MTY2PD F-MTY3PD Pedestal, 3 foot tall F-MTY4PD Pedestal, 4 foot tall