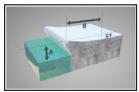

pedestal accessory

F-048SCH Solar charging station F-MTTC Mighty series transport cart

Pedestal, 1 foot tall F-MTY1PD Pedestal, 2 foot tall F-MTY2PD F-MTY3PD Pedestal, 3 foot tall F-MTY4PD Pedestal, 4 foot tall