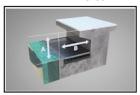

# MIGHTY 600

#### Item# F-MTY600

600 lb weight capacity Up to 14" deck to water

The new Mighty series is UL certified to meet pool lift safety standard 60335-2-1000. It was designed for in ground anchoring and an ideal lift for easy and affordable ADA compliance.

The Mighty series features an adjustable height seat pole allowing 6" of additional adjustment in 2" increments. This series provides versatility and accessibility solutions with greater water drafts and a setback up to 44".

In addition the Mightys' can rotate 360 degrees in either direction. Designed for in ground anchoring, the Mighty series will accommodate existing "standard" Scout 2 and Revolution concrete anchors. Created for its adaptability, the Mightys' can be purchased with a pedestal for additional wall clearance or unusual gutter profiles. Pedestals come in 1', 2', 3', and 4' options.