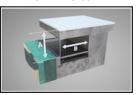

pedestal accessory

In addition the Mightys' can rotate 360 degrees in either direction. Designed for in ground anchoring, the Mighty series will accommodate existing "standard" Scout 2 and Revolution concrete anchors. Created for its adaptability, the Mightys' can be purchased with a pedestal for additional wall clearance or unusual gutter profiles. Pedestals come in 1', 2', 3', and 4' options.