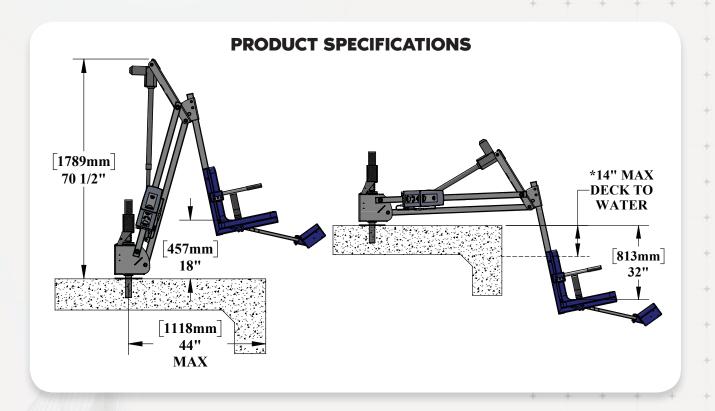

#### Item# F-MTY600

600 lb weight capacity Up to 14" deck to water

The new Mighty series is UL certified to meet pool lift safety standard 60335-2-1000. It was designed for in ground anchoring and an ideal lift for easy and affordable ADA compliance.

The Mighty series features an adjustable height seat pole allowing 6" of additional adjustment in 2" increments. This series provides versatility and accessibility solutions with greater water drafts and a setback up to 44".