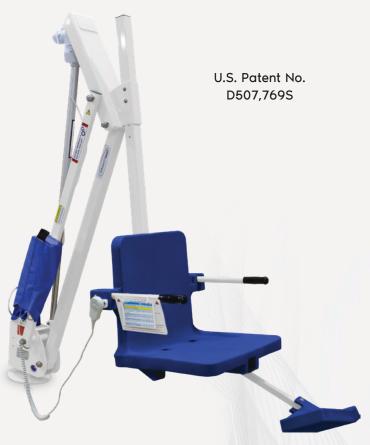

#### Item# F-MTY600

600 lb weight capacity Up to 14" deck to water

The new Mighty series is UL certified to meet pool lift safety standard 60335-2-1000. It was designed for in ground anchoring and an ideal lift for easy and affordable ADA compliance.

The Mighty series features an adjustable height seat pole allowing 6" of additional adjustment in 2" increments. This series provides versatility and accessibility solutions with greater water drafts and a setback up to 44".

In addition the Mightys' can rotate 360 degrees in either direction. Designed for in ground anchoring, the Mighty series will accommodate existing "standard" Scout 2 and Revolution concrete anchors. Created for its adaptability, the Mightys' can be purchased with a pedestal for additional wall clearance or unusual gutter profiles. Pedestals come in 1', 2', 3', and 4' options.