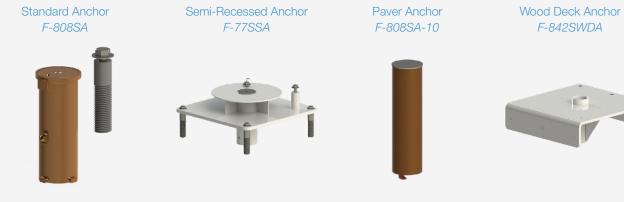

### **APPLICATIONS:**

This lift works on in ground and some partially raised pools and spas. To see if this lift works with your pool, visit our website and download the application guide for this product, or contact our friendly sales team. This lift can also be anchored to pool decks made of concrete, pavers and even wood. Choose the appropriate anchor system for your needs. Anchors sold separately.

## OPTIONS & ACCESSORIES:

- Anchor options for concrete, paver, and wood deck applications
- Anchor adapters for many existing pool decks anchors
- Chest strap for additional upper body support
- Cover to protect your investment from the elements\*
- Cycle attachment to convert to an exercise bike
- Headrest for comfortable head support
- Pull out leg rest for additional wall clearances
- Rescue spine board option