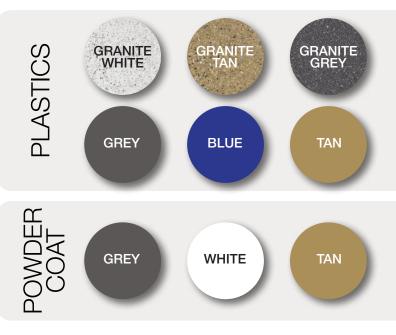

**REVOLUTION XL**

#### ITEM# F-REVXL

U.S. Patent No. D507,769S



## 

Now using a direct drive motor, the new and improved Revolution XL is stronger and more sleek than ever before! Other upgrades include an increased anchor setback, as well as an increased water draft. For versatility that doesn't compromise strength, you can't beat the Revolution XL.



### **FEATURES:**

- ADA Compliant & UL Safety Certified
- 500\* lb (226 kg) weight capacity
- 360 degree rotation
- Adjustable seat height and foot rest
- Wider, more comfortable 22" seat
- Stainless steel with powder coat finish
- Limited five (5) year warranty
- Ships common carrier, some assembly required
- Made in USA

\*350 lb (158 kg) capacity with spine board attachment

## **PROUDLY SOLD BY:**



### STANDARD COLOR OPTIONS:



#### Access, therapy and fitness equipment for people of all abilities. 1.888.687.3552 | aquacreek.com | sales@aquacreek.com

## **REVOLUTION XL**

### **APPLICATIONS:**

This lift works on in ground and some partially raised pools and spas. To see if this lift works with your pool, visit our website and download the application guide for this product, or contact our friendly sales team. This lift can also be anchored to pool decks made of concrete, pavers and even wood. Choose the appropriate anchor system for your needs. Anchors sold separately.



For access to CADs, Revit drawings and more visit our Partner Login page on our website and become an Aqua Creek partner.

## OPTIONS & ACCESSORIES:

- Anchor options for concrete, paver, and wood deck applications
- Anchor adapters for many